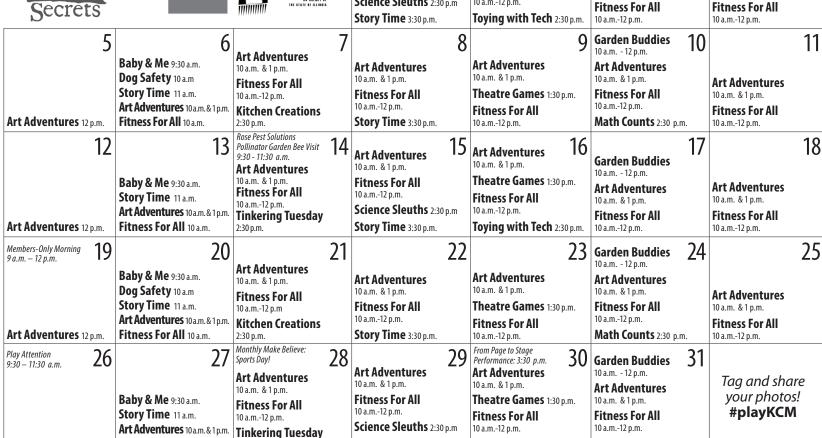

# August 2018

**FRIDAY** 

**SATURDAY** 

**Art Adventures** 

10 a.m. & 1 p.m.

WEDNESDAY

Science Sleuths 2:30 p.m

Art Adventures

Fitness For All

10 a.m. & 1 p.m.

10 a.m.-12 p.m.

Art Adventures

10 a.m. & 1 p.m. Theatre Games 1:30 p.m. Fitness For All

Toying with Tech 2:30 p.m.

Toving with Tech 2:30 p.m.

**THURSDAY** 

**Garden Buddies** 10 a.m. - 12 p.m. **Art Adventures** 

10 a.m. & 1 p.m. 10 a.m.-12 p.m.

**Fitness For All** 

10 a.m.-12 p.m. Math Counts 2:30 p.m.

> KOHL CHILDREN'S MUSEUM

**Mon**: 9:30 a.m. – 5 p.m. • **Tues – Sat**: 9:30 a.m. – 5 p.m. • **Sun:** 12 – 5 p.m. **Members Only** (Mon-Sat): 9 - 9:30 a.m.

2:30 p.m.

*Visit* **WWW.KCMGC.ORG** *for the most up to date information* 